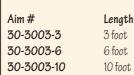

## NETWORK SOLUTIONS

30-3210 Smart link cable 6 foot length Version 1.1 compatible

30-3230 USB (B) to DB-25 female

Aim# Length 30-3004-3 3 foot 30-3004-6 6 foot 30-3004-10 10 foot A male to B male

30-3000B B type male 4 piece connector with pins for molded cable