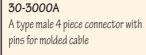

## NETWORK SOLUTIONS

30-3210 Smart link cable 6 foot length Version 1.1 compatible

30-3230 USB (B) to DB-25 female

Aim# Length 30-3004-3 3 foot 30-3004-6 6 foot 30-3004-10 10 foot A male to B male

30-3000B B type male 4 piece connector with pins for molded cable